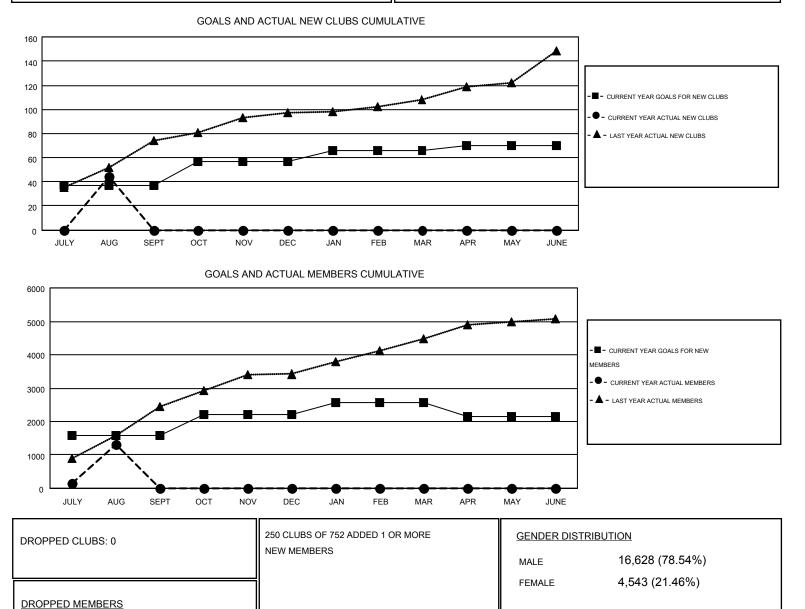

## NAZMUL HAQUE GMT

|    | GMT CA 6 |
|----|----------|
| rs |          |
|    |          |

| Clubs                 |                  |           |                  |                  | Members<br>RESULTS FOR 2016-2017 |                    |                                        |                    |                  |
|-----------------------|------------------|-----------|------------------|------------------|----------------------------------|--------------------|----------------------------------------|--------------------|------------------|
| RESULTS FOR 2016-2017 |                  |           |                  |                  |                                  |                    |                                        |                    |                  |
| QUARTER               | NEW CLUB<br>GOAL | NEW CLUBS | DROPPED<br>CLUBS | NET<br>GAIN/LOSS | QUARTER                          | NEW MEMBER<br>GOAL | CHARTER AND<br>NEW<br>MEMBERS<br>ADDED | DROPPED<br>MEMBERS | NET<br>GAIN/LOSS |
| JULY/AUG/SEPT         | 37               | 44        | 0                | 44               | JULY/AUG/SEPT                    | 1,587              | 1,775                                  | 449                | 1,326            |
| OCT/NOV/DEC           | 20               | 0         | 0                | 0                | OCT/NOV/DEC                      | 617                | 0                                      | 0                  | 0                |
| JAN/FEB/MAR           | 9                | 0         | 0                | 0                | JAN/FEB/MAR                      | 365                | 0                                      | 0                  | 0                |
| APR/MAY/JUNE          | 4                | 0         | 0                | 0                | APR/MAY/JUNE                     | -423               | 0                                      | 0                  | 0                |